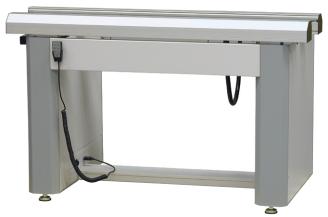

## **Conveyor T3**

## Standard features:

- Buffering conveyor sections
- Stable and ridgid construction
- Board thickness down to 0.4mm
- PLC controlled
- Motorized width adjustment
- SMEMA interface

The T3 conveyor is a sectioned conveyor with a rigid framework. Each side and section of the conveyor has its own motor, belt and board-present sensor, enabling a board to be buffered on each section and provide smooth, reliable transportation of PCBs.

Conveyor width adjustment is motorized as standard. Motors and cables are housed in the conveyor profile, giving a clean outlook to the unit. The conveyor frame is used for housing connectors, PLC and associated control electronics.