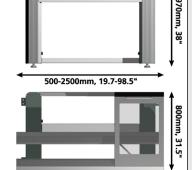

## Technical information:

• Board transport level:  $940 \pm 30 \text{ mm} (37 \pm 1.2")$ 

• Buffering zone length: 500 mm (19.7")

Board length: 70 - 470 mm (2.8 - 18.5")
 Board width: 50 - 508 mm (2 - 20")

Order codes:

Conveyor T3 500mm, K-017-0516 Conveyor T3/T4 700mm, K-017-0517 Conveyor T3 1000mm, K-017-0518 Conveyor T3/T4 1200mm, K-017-0626 Conveyor T3 1500mm, K-017-0519 Conveyor T3 1700mm, K-017-0755 Conveyor T3 2000mm, K-017-0520 Conveyor T3/T4 2250mm, K-017-0752 Conveyor T3 2500mm, K-017-0521